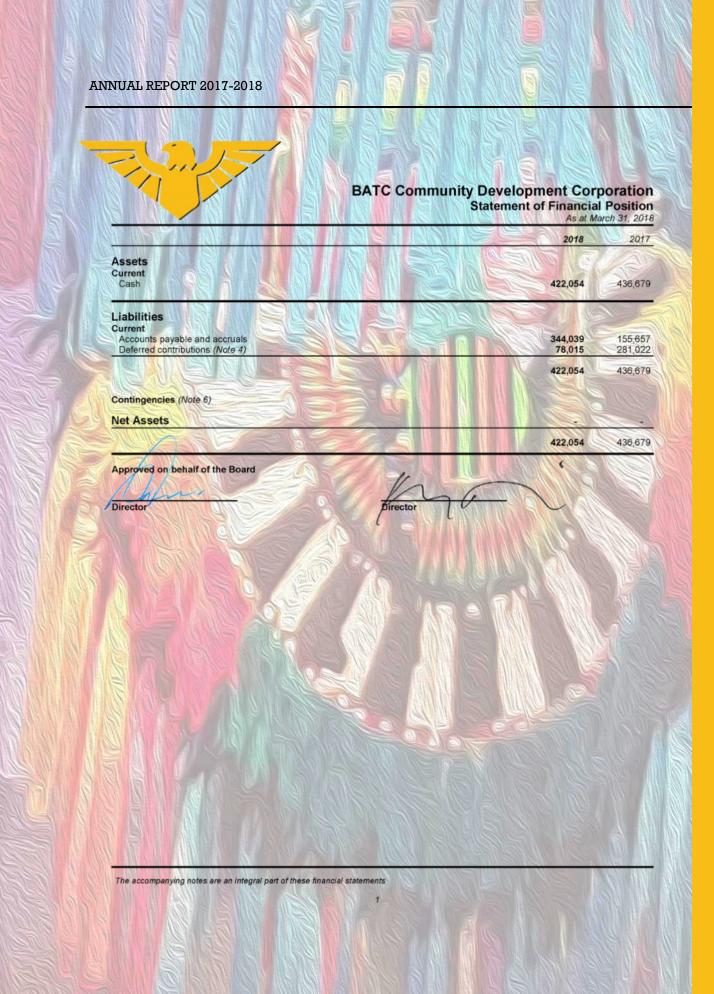

inancial position of BATC Community Development Corporation as at March 31, 2018 and the results of its operations, changes in net assets and its cash flows for the year then ended in accordance with Canadian public sector accounting standards for not-for-profit organizations.

### Report on Other Legal and Regulatory Requirements

In our opinion, as at March 31, 2018, BATC Community Development Corporation has complied, in all material respects, with the criteria established by the 2002 Framework Agreement, Part 7, Subsection 7.10 with the Government of Saskatchewan, Ministry of Government Relations.

Saskatoon, Saskatchewan

June 26, 2018

MNP LLP
Chartered Professional Accountants

119 4th Ave South, Suite 800, Saskatoon, Saskatchewan, S7K 5X2, Phone: (306) 665-6766, 1 (877)500-0778







### BATC Community Development Corporation Statement of Operations and Changes in Net Assets For the year ended March 31, 2018

|                                                           | 2018                                            | 2017                           |
|-----------------------------------------------------------|-------------------------------------------------|--------------------------------|
| Revenues<br>First Nations and Métis Relations<br>Interest | 3,337,335<br>1,147                              | 2,57 <mark>3,144</mark><br>585 |
| Total revenues                                            | 3,338,482                                       | 2,573,729                      |
| Expenses                                                  | <b>1日 月 日 日 日 日 日 日 日 日 日