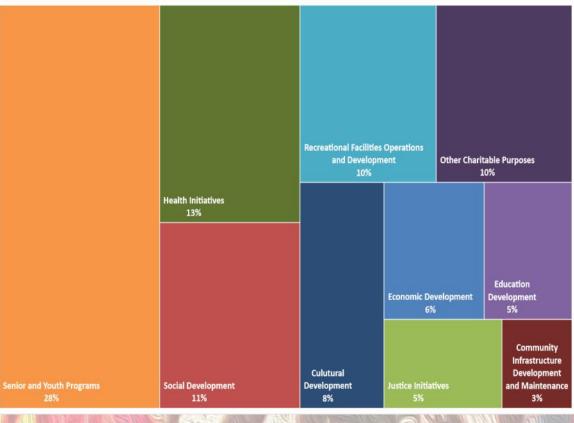

BATC CDC maintains a process for a fair and equitable distribution of funds. This year we provided a total of \$2,876,825.77 in grants, to non-profit and charitable organizations within our funding area. This includes Ahtahkakoop Cree Nation, Chief Big Bear Nation, Little Pine First Nation, Lucky Man First Nation, Moosomin First Nation, Mosquito First Nation, Onion Lake Cree Nation, Poundmaker Cree Nation, Red Pheasant Cree Nation, Saulteaux First Nation, Sweetgrass First Nation, Young Chippewayan First Nation (Stoney Knoll First Nation), the City of North Battleford, the Town of Battleford, and last but not least, the communities within a 100 km radius of The Battlefords.

I am going to focus on our funding to youth sports & recreation in this report. We provide grants to the host of a Tony Cote Summer or Winter Games if the host is within our funding area however this year we provided a grant to the City of North Battleford as they were the host to the Saskatchewan Winter Games 2018. We also provide grants to the sports teams participating in the Tony Cote Games who are Battlefords Agency Tribal Chiefs, Battlefords Tribal Council and Onion Lake. The individual first nations also apply for grants to support their athletes participating not only in the Summer/Winter Games but also in local hockey, soccer and rodeo to name a few. We are very proud to support our youth in sports & recreation, and this shows by the amount we provide in grants. The total that went to youth sports & recreation this year is at \$724,039.